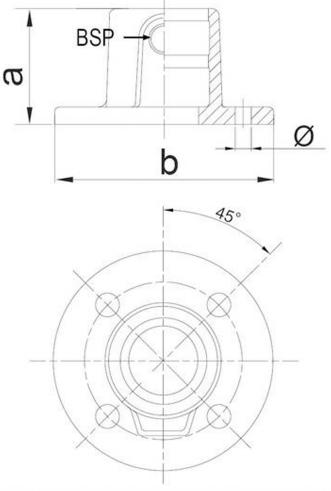

| Туре     | Size            | a  | b   | ø   | BSP  | Weight  |
|----------|-----------------|----|-----|-----|------|---------|
| 6080Z10A | 21,3 mm (½")    | 32 | 74  | 6,5 | 1/8″ | 0,20 kg |
| 6080Z10B | 26,9 mm (3/4")  | 42 | 83  | 8   | 1/4" | 0,29 kg |
| 6080Z10C | 33,7 mm (1")    | 48 | 89  | 8   | 1/4" | 0,44 kg |
| 6080Z10D | 42,4 mm (1¼")   | 50 | 102 | 8   | 3/8″ | 0,62 kg |
| 6080Z10E | 48,3 mm (11/2") | 59 | 114 | 8   | 3/8" | 0,84 kg |