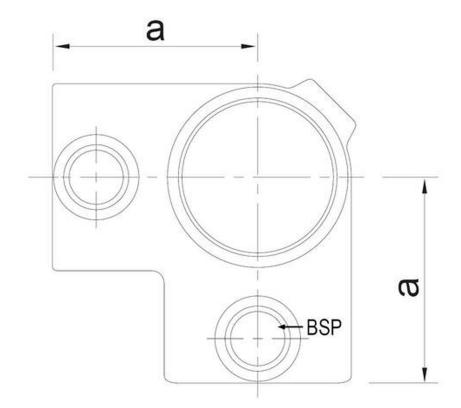

**PIPE DREAM** F I T T I N G S

| Туре     | Size            | a  | BSP  | Weight  |
|----------|-----------------|----|------|---------|
| 6080Z20A | 21,3 mm (½")    | 35 | 1/8″ | 0,20 kg |
| 6080Z20B | 26,9 mm (3/4")  | 40 | 1/4″ | 0,27 kg |
| 6080Z20C | 33,7 mm (1")    | 48 | 1/4″ | 0,40 kg |
| 6080Z20D | 42,4 mm (1¼")   | 60 | 3/8″ | 0,61 kg |
| 6080Z20E | 48,3 mm (11/2") | 68 | 3/8″ | 0,72 kg |