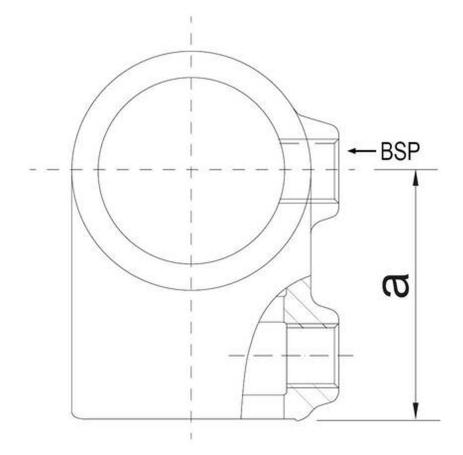

## F I T T I N G S

| Туре     | Size            | a  | BSP  | Weight  |
|----------|-----------------|----|------|---------|
| 6080Z02A | 21,3 mm (½")    | 35 | 1/8″ | 0,14 kg |
| 6080Z02B | 26,9 mm (3/4")  | 41 | 1/4″ | 0,19 kg |
| 6080Z02C | 33,7 mm (1")    | 46 | 1/4″ | 0,30 kg |
| 6080Z02D | 42,4 mm (1¼")   | 60 | 3/8″ | 0,46 kg |
| 6080Z02E | 48,3 mm (11/2") | 68 | 3/8″ | 0,53 kg |