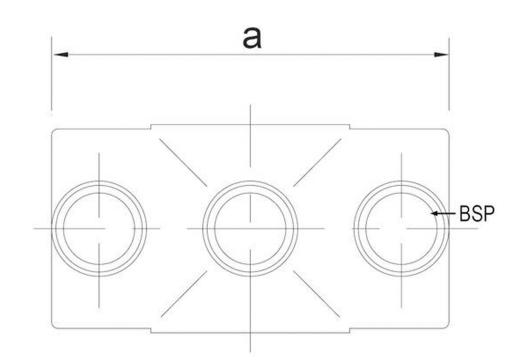

**PIPE DREAM** F I T T I N G S

**DELIVERY AS SOON** 

AS NEXT DAY

| Туре     | Size            | а   | BSP  | Weight  |
|----------|-----------------|-----|------|---------|
| 6080Z22A | 21,3 mm (½")    | 70  | 1/8″ | 0,20 kg |
| 6080Z22B | 26,9 mm (3/4")  | 80  | 1/4" | 0,27 kg |
| 6080Z22C | 33,7 mm (1")    | 96  | 1/4″ | 0,37 kg |
| 6080Z22D | 42,4 mm (1¼")   | 120 | 3/8″ | 0,62 kg |
| 6080Z22E | 48,3 mm (11/2") | 135 | 3/8″ | 0,71 kg |