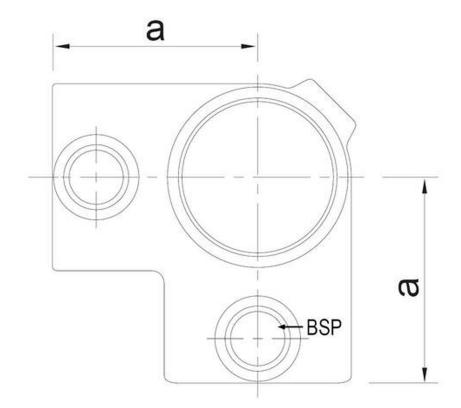

| Туре     | Size            | a  | BSP  | Weight  |
|----------|-----------------|----|------|---------|
| 6080Z20A | 21,3 mm (½")    | 35 | 1/8″ | 0,20 kg |
| 6080Z20B | 26,9 mm (3/4")  | 40 | 1/4" | 0,27 kg |
| 6080Z20C | 33,7 mm (1")    | 48 | 1/4" | 0,40 kg |
| 6080Z20D | 42,4 mm (1¼")   | 60 | 3/8″ | 0,61 kg |
| 6080Z20E | 48,3 mm (11/2") | 68 | 3/8″ | 0,72 kg |