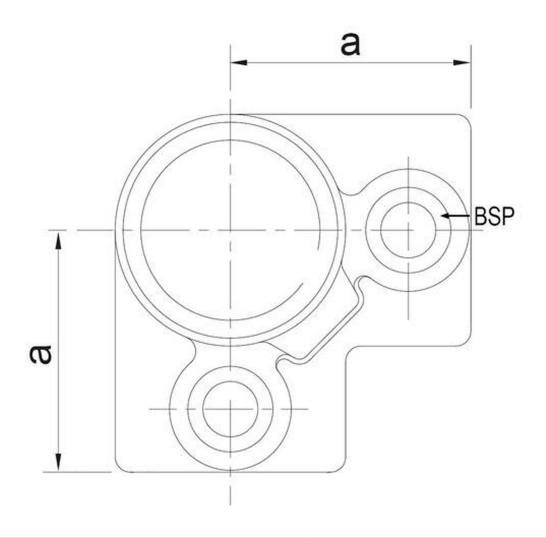

| Size            | а                                                             | BSP                                                                       | Weight                                                                                        |
|-----------------|---------------------------------------------------------------|---------------------------------------------------------------------------|-----------------------------------------------------------------------------------------------|
| 21,3 mm (½")    | 35                                                            | 1/8"                                                                      | 0,24 kg                                                                                       |
| 26,9 mm (¾")    | 40                                                            | 1/4"                                                                      | 0,35 kg                                                                                       |
| 33,7 mm (1")    | 48                                                            | 1/4"                                                                      | 0,50 kg                                                                                       |
| 42,4 mm (11/4") | 60                                                            | 3/8"                                                                      | 0,80 kg                                                                                       |
| 48,3 mm (1½")   | 68                                                            | 3/8"                                                                      | 0,98 kg                                                                                       |
|                 | 21,3 mm (½")<br>26,9 mm (¾")<br>33,7 mm (1")<br>42,4 mm (1¼") | 21,3 mm (½") 35<br>26,9 mm (¾") 40<br>33,7 mm (1") 48<br>42,4 mm (1¼") 60 | 21,3 mm (½") 35 1/8"<br>26,9 mm (¾") 40 1/4"<br>33,7 mm (1") 48 1/4"<br>42,4 mm (1¼") 60 3/8" |