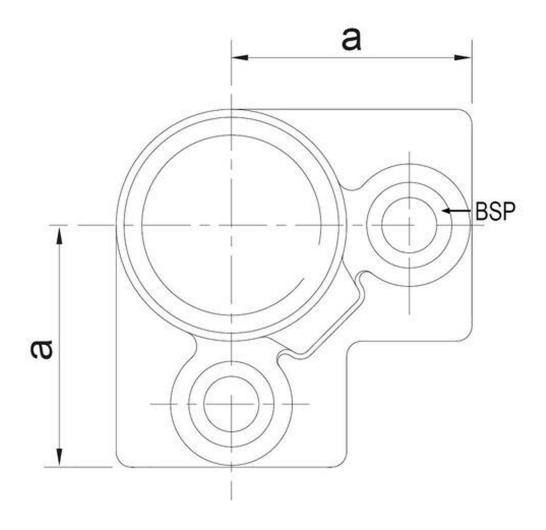

| Туре     | Size            | a  | BSP  | Weight  |
|----------|-----------------|----|------|---------|
| 6080Z18A | 21,3 mm (½")    | 35 | 1/8″ | 0,24 kg |
| 6080Z18B | 26,9 mm (3/4")  | 40 | 1/4" | 0,35 kg |
| 6080Z18C | 33,7 mm (1")    | 48 | 1/4" | 0,50 kg |
| 6080Z18D | 42,4 mm (1¼")   | 60 | 3/8″ | 0,80 kg |
| 6080Z18E | 48,3 mm (11/2") | 68 | 3/8″ | 0,98 kg |