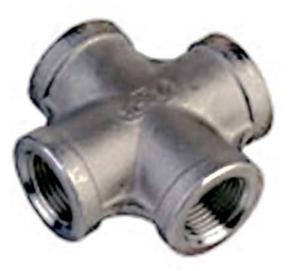

**Our Threaded Fittings** are produced through the castings process and can be supplied in material 316 with threads according to NPT and BSP.

DELIVERY AS SOON AS NEXT DAY

**EXPERT KNOWLEDGE OF THE INDUSTRY** 