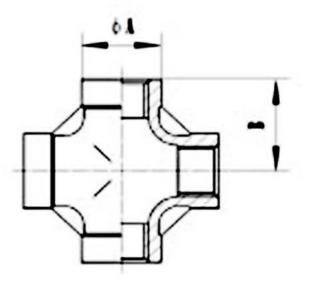

## **PIF PIPE DREAM**

| Standard | Size | 1/8  | 1/4  | 3/8  | 1/2  | 3/4  | 1    | 1 1/4 | 1 1/2 | 2    | 2 1/2 | 3     | 4    |  |
|----------|------|------|------|------|------|------|------|-------|-------|------|-------|-------|------|--|
|          | DN   | 6    | 8    | 10   | 15   | 20   | 25   | 32    | 40    | 50   | 65    | 80    | 100  |  |
| К        | L    | 16.4 | 20   | 23.5 | 27.5 | 32.7 | 40.3 | 49    | 55.5  | 67.8 | 86.5  | 101.7 | 124  |  |
|          | S    | 17   | 18.8 | 23   | 27   | 31.5 | 36.5 | 42.5  | 47.5  | 56.5 | 67    | 77.5  | 93.5 |  |