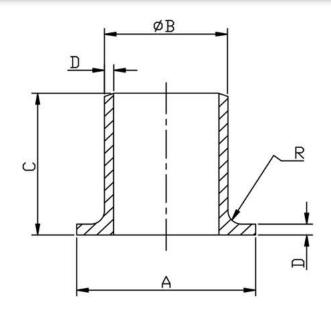

## Butt Weld Stub End (MSS Type A)

|       | SCHEDULE 10 |       |       |      |      |      | SCHEDULE 40       |       |      |      |      |      |
|-------|-------------|-------|-------|------|------|------|-------------------|-------|------|------|------|------|
| SIZE  | DIMENSIONS  |       |       |      |      |      | DIMENSIONS        |       |      |      |      |      |
|       | Α           | В     | С     | D    | R    | KG   | Α                 | В     | С    | D    | R    | KG   |
| 1/2   | 34.9        | 21.3  | 50.8  | 2.11 | 3.2  | 0.08 | 34.9              | 21.3  | 50.8 | 2.77 | 3.2  | 0.12 |
| 3/4   | 42.8        | 26.6  | 50.8  | 2.11 | 3.2  | 0.09 | 42.8              | 26.6  | 50.8 | 2.87 | 3.2  | 0.15 |
| 1     | 50.8        | 33.4  | 50.8  | 2.77 | 3.2  | 0.14 | 50.8              | 33.4  | 50.8 | 3.38 | 3.2  | 0.19 |
| 1-1/4 | 63.5        | 42.1  | 50.8  | 2.77 | 4.8  | 0.21 | 63.5              | 42.1  | 50.8 | 3.56 | 4.8  | 0.26 |
| 1-1/2 | 73          | 48.1  | 50.8  | 2.77 | 6.4  | 0.25 | 73                | 48.1  | 50.8 | 3.68 | 6.4  | 0.38 |
| 2     | 92          | 60.3  | 63.5  | 2.77 | 7.9  | 0.38 | 92                | 60.3  | 63.5 | 3.91 | 7.9  | 0.54 |
| 2-1/2 | 104.8       | 73    | 63.5  | 3.05 | 7.9  | 0.47 | 104.8             | 73    | 63.5 | 5.16 | 7.9  | 0.80 |
| 3     | 127         | 88.9  | 63.5  | 3.05 | 9.5  | 0.64 | 127               | 88.9  | 63.5 | 5.49 | 9.5  | 1.13 |
| 4     | 157.2       | 114.3 | 76.2  | 3.05 | 11.1 | 0.98 | 157.2             | 114.3 | 76.2 | 6.02 | 11.1 | 1.81 |
| 5     | 185.7       | 141.3 | 76.2  | 3.4  | 11.1 | 1.24 | 185.7             | 141.3 | 76.2 | 6.55 | 11.1 | 2.54 |
| 6     | 215.9       | 168.3 | 88.9  | 3.4  | 12.7 | 1.95 | 215.9             | 168.3 | 88.9 | 7.11 | 12.7 | 3.72 |
| 8     | 269.7       | 219.1 | 101.6 | 3.76 | 12.7 | 2.61 | 33#3              | -     | 3+2  | -    | (*)  | -    |
| 10    | 323.9       | 273.1 | 127   | 4.19 | 12.7 | 4.54 | () <del>=</del> ) | -     |      | -    |      | -    |
| 12    | 381         | 323.9 | 152.4 | 4.57 | 12.7 | 7.05 | 55=5              | -     | (a)  | - 4  | 14/  | -    |