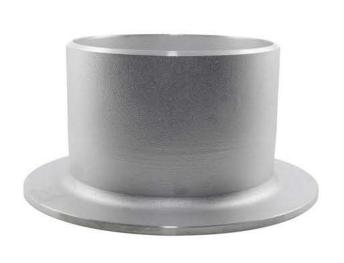

Our range of BUTT WELD Stub Ends are made to ANSI B16.9 and MSS SP43. They are available in schedule 10-40 thickness and 316/L or 304/L material grades.

Certificates are available upon request.