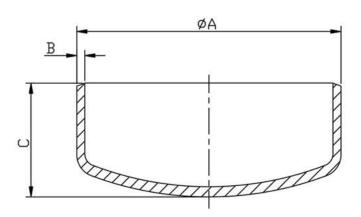

## **Butt Weld Cap**

|       | Schedule 10 |      |       |      | Schedule 40 |      |       |      |
|-------|-------------|------|-------|------|-------------|------|-------|------|
| SIZE  | DIMENSIONS  |      |       |      | DIMENSIONS  |      |       |      |
|       | Α           | В    | С     | KG   | Α           | В    | С     | KG   |
| 1/2   | 21.3        | 2.11 | 25.4  | 0.04 | 21.3        | 2.77 | 25.4  | 0.05 |
| 3/4   | 26.6        | 2.11 | 25.4  | 0.05 | 26.6        | 2.87 | 25.4  | 0.06 |
| 1     | 33.4        | 2.77 | 38.1  | 0.09 | 33.4        | 3.38 | 38.1  | 0.11 |
| 1-1/4 | 42.1        | 2.77 | 38.1  | 4.45 | 42.1        | 3.56 | 38.1  | 0.15 |
| 1-1/2 | 48.1        | 2.77 | 38.1  | 0.11 | 48.1        | 3.68 | 38.1  | 0.17 |
| 2     | 60.3        | 2.77 | 38.1  | 0.13 | 60.3        | 3.91 | 38.1  | 0.23 |
| 2-1/2 | 73          | 3.05 | 50.4  | 0.17 | 73          | 5.16 | 50.4  | 0.42 |
| 3     | 88.9        | 3.05 | 63.5  | 0.24 | 88.9        | 5.49 | 63.5  | 0.66 |
| 4     | 114.3       | 3.05 | 76.2  | 0.36 | 114.3       | 6.02 | 76.2  | 1.17 |
| 5     | 141.3       | 3.4  | 88.9  | 0.59 | 141.3       | 6.55 | 88.9  | 1.90 |
| 6     | 168.3       | 3.4  | 101.6 | 0.98 | 168.3       | 7.11 | 101.6 | 2.83 |
| 8     | 219.08      | 3.76 | 127   | 2.75 | 219.08      | 8.18 | 127   | 5.50 |
| 10    | 273         | 4.19 | 152.4 | 1.35 | -           |      | \\ -  | -    |
| 12    | 323.8       | 4.47 | 177.8 | 7.05 | -           |      | -     | -    |