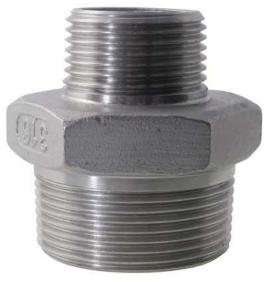

## **Reducing Nipple**

Our Threaded Fittings are produced through the castings process and can be supplied in material 316 with threads according to NPT and BSP.

| SIZE            | DIMENSIONS |      |         |
|-----------------|------------|------|---------|
|                 | A          | В    | KG EACH |
| 1/4 x 1/8       | 14.5       | 10.5 | 0.01    |
| 3/8 x 1/8       | 18         | 11   | 0.02    |
| 3/8 x 1/4       | 18         | 26.5 | 0.03    |
| 1/2 x 1/8       | 21.4       | 14.5 | 0.03    |
| 1/2 x 1/4       | 21.4       | 30   | 0.04    |
| 1/2 x 3/8       | 21.4       | 30   | 0.04    |
| 3/4 x 1/4       | 27         | 31.5 | 0.05    |
| 3/4 x 3/8       | 27         | 32   | 0.05    |
| 3/4 x 1/2       | 27         | 35.5 | 0.06    |
| 1 x 1/4         | 34         | 34.5 | 0.08    |
| 1 x 3/8         | 34         | 35   | 0.09    |
| 1 x <b>1</b> /2 | 34         | 38.5 | 0.09    |
| 1 x 3/4         | 34         | 39.5 | 0.10    |
| 1-1/4 x 1/2     | 42.7       | 41.5 | 0.13    |
| 1-1/4 x 3/4     | 42.7       | 42.5 | 0.14    |
| 1-1/4 x 1       | 42.7       | 45   | 0.16    |
| 1-1/2 × 1/2     | 48.6       | 41.5 | 0.16    |
| 1-1/2 × 3/4     | 48.6       | 42.5 | 0.16    |
| 1-1/2 x 1       | 48.6       | 45   | 0.18    |
| 1-1/2 x 1-1/4   | 48.6       | 47.5 | 0.19    |
| 2 x 1/2         | 60.5       | 45.5 | 0.24    |
| 2 x 3/4         | 60.5       | 46.5 | 0.25    |
| 2 x 1           | 60.5       | 49   | 0.27    |
| 2 x 1-1/4       | 60.5       | 51.5 | 0.28    |
| 2 x 1-1/2       | 60.5       | 51.5 | 0.28    |
| 2-1/2 x 1-1/2   | 78         | 54.5 | 0.45    |
| 2-1/2 x 2       | 78         | 59   | 0.48    |
| 3 x 1-1/2       | 91         | 58   | 0.63    |
| 3 x 2           | 91         | 62.5 | 0.66    |
| 3 x 2-1/2       | 91         | 64.5 | 0.66    |
| 4 x 2           | 116        | 69   | 1.07    |
| 4 x 2-1/2       | 116        | 71   | 1.06    |
| 4 x 3           | 116        | 74   | 1.12    |