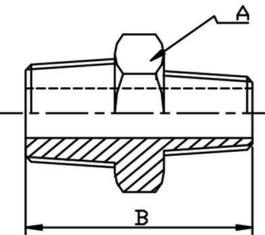

## **Reducing Nipple**

Our Threaded Fittings are produced through the castings process and can be supplied in material 316 with threads according to NPT and BSP.

| SIZE            | DIMENSIONS |      |         |
|-----------------|------------|------|---------|
|                 | A          | В    | KG EACH |
| 1/4 x 1/8       | 14.5       | 10.5 | 0.01    |
| 3/8 x 1/8       | 18         | 11   | 0.02    |
| 3/8 x 1/4       | 18         | 26.5 | 0.03    |
| 1/2 x 1/8       | 21.4       | 14.5 | 0.03    |
| 1/2 x 1/4       | 21.4       | 30   | 0.04    |
| 1/2 x 3/8       | 21.4       | 30   | 0.04    |
| 3/4 x 1/4       | 27         | 31.5 | 0.05    |
| 3/4 x 3/8       | 27         | 32   | 0.05    |
| 3/4 x 1/2       | 27         | 35.5 | 0.06    |
| 1 x 1/4         | 34         | 34.5 | 0.08    |
| 1 x 3/8         | 34         | 35   | 0.09    |
| 1 x <b>1</b> /2 | 34         | 38.5 | 0.09    |
| 1 x 3/4         | 34         | 39.5 | 0.10    |
| 1-1/4 x 1/2     | 42.7       | 41.5 | 0.13    |
| 1-1/4 x 3/4     | 42.7       | 42.5 | 0.14    |
| 1-1/4 x 1       | 42.7       | 45   | 0.16    |
| 1-1/2 × 1/2     | 48.6       | 41.5 | 0.16    |
| 1-1/2 × 3/4     | 48.6       | 42.5 | 0.16    |
| 1-1/2 x 1       | 48.6       | 45   | 0.18    |
| 1-1/2 x 1-1/4   | 48.6       | 47.5 | 0.19    |
| 2 x 1/2         | 60.5       | 45.5 | 0.24    |
| 2 x 3/4         | 60.5       | 46.5 | 0.25    |
| 2 x 1           | 60.5       | 49   | 0.27    |
| 2 x 1-1/4       | 60.5       | 51.5 | 0.28    |
| 2 x 1-1/2       | 60.5       | 51.5 | 0.28    |
| 2-1/2 x 1-1/2   | 78         | 54.5 | 0.45    |
| 2-1/2 x 2       | 78         | 59   | 0.48    |
| 3 x 1-1/2       | 91         | 58   | 0.63    |
| 3 x 2           | 91         | 62.5 | 0.66    |
| 3 x 2-1/2       | 91         | 64.5 | 0.66    |
| 4 x 2           | 116        | 69   | 1.07    |
| 4 x 2-1/2       | 116        | 71   | 1.06    |
| 4 x 3           | 116        | 74   | 1.12    |