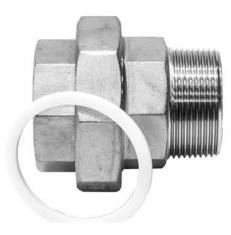

## Male Female Flat Face Union

| SIZE  | DIMENSIONS |      |         |
|-------|------------|------|---------|
|       |            | К    | KG EACH |
| 1/8   | 29.1       | 43.5 | 0.09    |
| 1/4   | 29.1       | 45   | 0.11    |
| 3/8   | 34         | 50.5 | 0.15    |
| 1/2   | 37.5       | 53.5 | 0.16    |
| 3/4   | 44.5       | 61.5 | 0.23    |
| 1     | 53.5       | 70.4 | 0.40    |
| 1-1/4 | 64         | 75.8 | 0.54    |
| 1-1/2 | 71.5       | 82.4 | 0.72    |
| 2     | 85.5       | 91.2 | 1.06    |