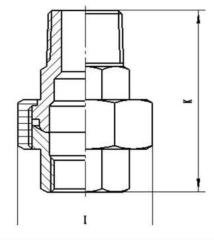

## Male Female Flat Face Union

| SIZE  | DIMENSIONS |      |         |
|-------|------------|------|---------|
|       |            | К    | KG EACH |
| 1/8   | 29.1       | 43.5 | 0.09    |
| 1/4   | 29.1       | 45   | 0.11    |
| 3/8   | 34         | 50.5 | 0.15    |
| 1/2   | 37.5       | 53.5 | 0.16    |
| 3/4   | 44.5       | 61.5 | 0.23    |
| 1     | 53.5       | 70.4 | 0.40    |
| 1-1/4 | 64         | 75.8 | 0.54    |
| 1-1/2 | 71.5       | 82.4 | 0.72    |
| 2     | 85.5       | 91.2 | 1.06    |