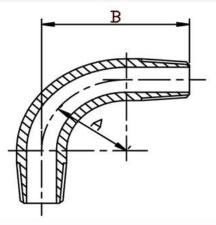

## **Male Bend**

| SIZE  | DIMENSIONS |     |         |
|-------|------------|-----|---------|
|       | А          | В   | KG EACH |
| 1/8   | 25.6       | 56  | 0.05    |
| 1/4   | 31.8       | 64  | 0.08    |
| 3/8   | 38.1       | 73  | 0.13    |
| 1/2   | 44.5       | 86  | 0.23    |
| 3/4   | 57.2       | 102 | 0.36    |
| 1     | 76.2       | 121 | 0.64    |
| 1-1/4 | 88.9       | 146 | 1.04    |
| 1-1/2 | 108        | 165 | 1.39    |
| 2     | 152.4      | 203 | 2.29    |