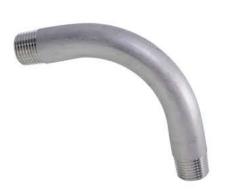

## **Male Bend**

| SIZE  | DIMENSIONS |     |         |
|-------|------------|-----|---------|
|       | А          | В   | KG EACH |
| 1/8   | 25.6       | 56  | 0.05    |
| 1/4   | 31.8       | 64  | 0.08    |
| 3/8   | 38.1       | 73  | 0.13    |
| 1/2   | 44.5       | 86  | 0.23    |
| 3/4   | 57.2       | 102 | 0.36    |
| 1     | 76.2       | 121 | 0.64    |
| 1-1/4 | 88.9       | 146 | 1.04    |
| 1-1/2 | 108        | 165 | 1.39    |
| 2     | 152.4      | 203 | 2.29    |