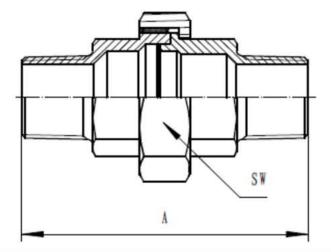

## **Male Flat Face Union**

| SIZE  | DIMENSIONS |      |         |
|-------|------------|------|---------|
|       | SW         | А    | KG EACH |
| 1/8   | 29.1       | 42   | 0.09    |
| 1/4   | 29.1       | 44.5 | 0.11    |
| 3/8   | 34         | 48.5 | 0.15    |
| 1/2   | 37.5       | 68   | 0.16    |
| 3/4   | 44.5       | 75   | 0.23    |
| 1     | 53.5       | 87.5 | 0.40    |
| 1-1/4 | 64         | 93   | 0.54    |
| 1-1/2 | 71.5       | 103  | 0.72    |
| 2     | 85.5       | 115  | 1.06    |