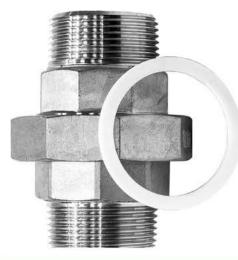

## **Male Flat Face Union**

| SIZE  | DIMENSIONS |      |         |
|-------|------------|------|---------|
|       | SW         | А    | KG EACH |
| 1/8   | 29.1       | 42   | 0.09    |
| 1/4   | 29.1       | 44.5 | 0.11    |
| 3/8   | 34         | 48.5 | 0.15    |
| 1/2   | 37.5       | 68   | 0.16    |
| 3/4   | 44.5       | 75   | 0.23    |
| 1     | 53.5       | 87.5 | 0.40    |
| 1-1/4 | 64         | 93   | 0.54    |
| 1-1/2 | 71.5       | 103  | 0.72    |
| 2     | 85.5       | 115  | 1.06    |