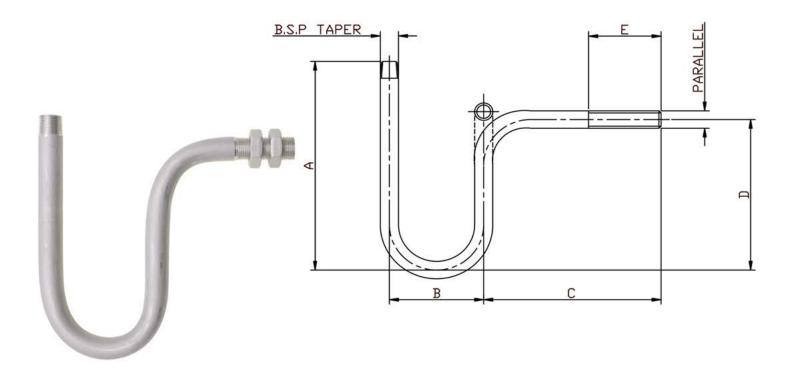

## **PIF PIPE DREAM**

| SIZE | DIMENSIONS |      |       |       |      |         |
|------|------------|------|-------|-------|------|---------|
|      | А          | В    | C     | D     | E    | KG EACH |
| 1/4  | 154.5      | 68.5 | 86.0  | 132.0 | 38.5 | 0.25    |
| 3/8  | 163.0      | 73.0 | 94.5  | 136.5 | 40.0 | 0.36    |
| 1/2  | 210.5      | 91.5 | 124.0 | 174.5 | 55.0 | 0.69    |