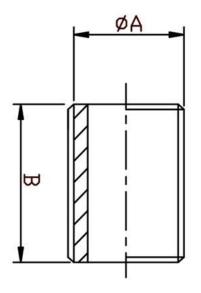

## **PIPE DREAM**

| SIZE  | DIMENSIONS |       |         |
|-------|------------|-------|---------|
|       | В          | A     | KG EACH |
| 1/8   | 16mm       | 10.2  | 0.00    |
| 1/8   | 30mm       | 10.2  | 0.01    |
| 1/4   | 18mm       | 13.5  | 0.01    |
| 1/4   | 30mm       | 13.5  | 0.01    |
| 3/8   | 22mm       | 17.2  | 0.01    |
| 3/8   | 40mm       | 17.2  | 0.02    |
| 1/2   | 25mm       | 21.3  | 0.02    |
| 1/2   | 50mm       | 21.3  | 0.03    |
| 3/4   | 30mm       | 26.9  | 0.04    |
| 3/4   | 60mm       | 26.9  | 0.04    |
| 1     | 35mm       | 33.7  | 0.05    |
| 1     | 50mm       | 33.7  | 0.06    |
| 1     | 70mm       | 33.7  | 0.07    |
| 1-1/4 | 38mm       | 42.4  | 0.09    |
| 1-1/4 | 75mm       | 42.4  | 0.11    |
| 1-1/2 | 38mm       | 48.3  | 0.12    |
| 1-1/2 | 75mm       | 48.3  | 0.13    |
| 2     | 45mm       | 60.3  | 0.14    |
| 2     | 90mm       | 60.3  | 0.20    |
| 2-1/2 | 55mm       | 76.1  | 0.24    |
| 3     | 60mm       | 88.9  | 0.37    |
| 4     | 70mm       | 114.3 | 0.51    |