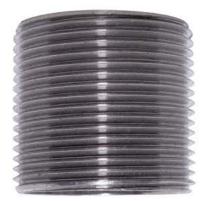

## **PIPE DREAM**

| SIZE  | DIMENSIONS |       |         |
|-------|------------|-------|---------|
|       | В          | A     | KG EACH |
| 1/8   | 16mm       | 10.2  | 0.00    |
| 1/8   | 30mm       | 10.2  | 0.01    |
| 1/4   | 18mm       | 13.5  | 0.01    |
| 1/4   | 30mm       | 13.5  | 0.01    |
| 3/8   | 22mm       | 17.2  | 0.01    |
| 3/8   | 40mm       | 17.2  | 0.02    |
| 1/2   | 25mm       | 21.3  | 0.02    |
| 1/2   | 50mm       | 21.3  | 0.03    |
| 3/4   | 30mm       | 26.9  | 0.04    |
| 3/4   | 60mm       | 26.9  | 0.04    |
| 1     | 35mm       | 33.7  | 0.05    |
| 1     | 50mm       | 33.7  | 0.06    |
| 1     | 70mm       | 33.7  | 0.07    |
| 1-1/4 | 38mm       | 42.4  | 0.09    |
| 1-1/4 | 75mm       | 42.4  | 0.11    |
| 1-1/2 | 38mm       | 48.3  | 0.12    |
| 1-1/2 | 75mm       | 48.3  | 0.13    |
| 2     | 45mm       | 60.3  | 0.14    |
| 2     | 90mm       | 60.3  | 0.20    |
| 2-1/2 | 55mm       | 76.1  | 0.24    |
| 3     | 60mm       | 88.9  | 0.37    |
| 4     | 70mm       | 114.3 | 0.51    |

**Our Threaded Fittings** are produced through the castings process and can be supplied in material 316 with threads according to NPT and BSP.

316 Stainless Steel Pipe

**DELIVERY AS SOON** AS NEXT DAY

**EXPERT KNOWLEDGE OF THE INDUSTRY** 